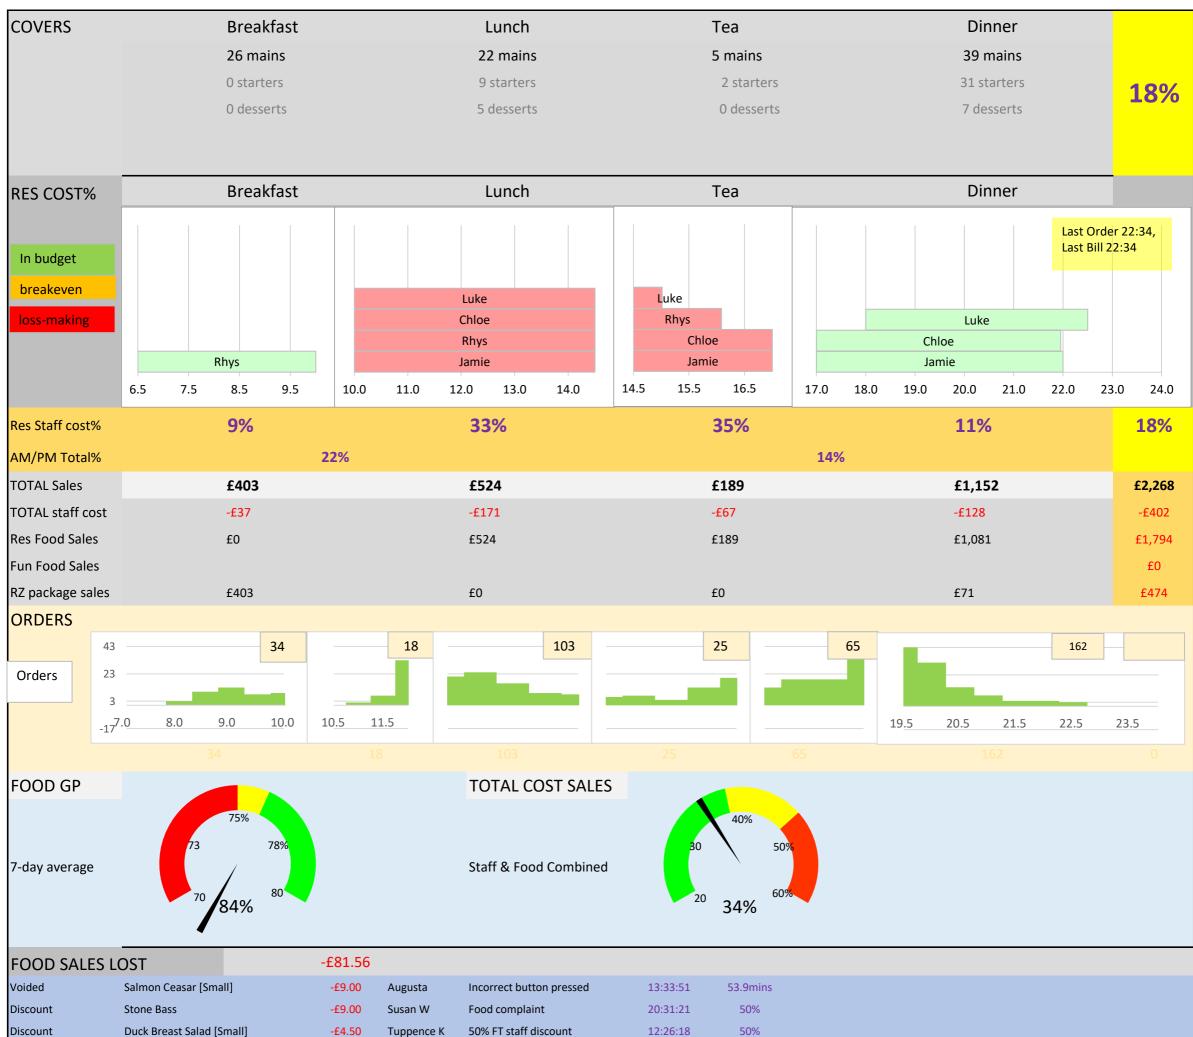

## Kitchen Daily (Tuesday, 8-Jun-21)

| Discount | Back Breast Salad [Sinal] | 24.50  | ruppence k | Sover i Stan discount | 12.20.10 | 5070 |
|----------|---------------------------|--------|------------|-----------------------|----------|------|
| Discount | Pork Belly                | -£3.50 | Augusta    | 50% FT staff discount | 15:53:41 | 50%  |
| Discount | Lager [Half Pint]         | -£2.50 | Augusta    | Service complaint     | 12:55:11 | 100% |
| Discount | Chips                     | -£1.75 | Augusta    | 50% FT staff discount | 15:53:39 | 50%  |
| Discount | Chips                     | -£1.75 | Augusta    | 50% FT staff discount | 15:53:40 | 50%  |
| Discount | Patron XO [25ml]          | -£0.80 | Joseph P   | 20% staff drinks      | 22:01:05 | 20%  |
| Discount | Patron XO [25ml]          | -£0.80 | Tom P      | 20% staff drinks      | 22:33:38 | 20%  |
| Discount | Patron XO [25ml]          | -£0.80 | Tom P      | 20% staff drinks      | 22:33:38 | 20%  |
| Discount | Peroni [330ml]            | -£0.78 | Tom P      | 20% staff drinks      | 22:34:22 | 20%  |
| Discount | Jack Daniels [25ml]       | -£0.68 | Tom P      | 20% staff drinks      | 22:34:09 | 20%  |
|          |                           |        |            |                       |          |      |
|          |                           |        |            |                       |          |      |